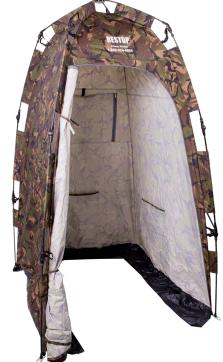

## RS500-Camo

Camouflage Privacy Shelter

- Blends in with natural surroundings
- Convenient camo carry case included
- Quick and easy set up and breakdown
- Opaque material for complete privacy
- Dimensions: 4'x4'x6.6'

The Camouflage Privacy Shelter is a sturdy, collapsible shelter with a lockable zipper and opaque material for complete privacy. The camo option offers the same quick connect joints as the original Privacy Shelter for easy set up and folds into a convenient camo shoulder carry case after breakdown.

## LIGHTWEIGHT

Weighing just 7 pounds, the camo shelter is easy to transport and is comfortably handled by one person.

## **EASY**

With quick connect joints, set up and breakdown is simple and fast.

## **PRIVATE**

The opaque camo material affords complete privacy, even in sunlight, and 8 pins and 4 guidelines keep it secured.

www.RESTOP.com | 800-366-3941 www.facebook.com/use\_restop | www.twitter.com/use\_restop