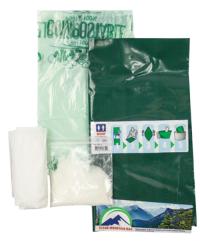

### Clean Mountain Bag RESTOP® CMB110

The RESTOP Clean Mountain Bag features a puncture-resistant, compostable 2 bag system that safely contains human waste. Our proprietary blend of super absorbent polymers and enzymes immediately gel liquids and begin breaking down the waste. Odor is contained in the containment bag. The system is user-friendly, safe, and sanitary. The Clean Mountain Bag is ideal for "pack-it-in, pack-it-out" in designated areas. Ample toilet paper and antimicrobial wipes are always included.

#### **ADDITIONAL DETAILS**

- Seals in solid and liquid waste
- Contains odors with a blend of proprietary blend of polymers and enzymes
- Holds 28 oz. of human waste
- Toilet paper and antimicrobial wipe included
- It's GREEN and meets ASTM D6400 and/or D6868 standards for plastics

## DEPENDABLE

Provides a thick, puncture-resistant containment bag with zip lock closure to ensure added protection from leakage and odors.