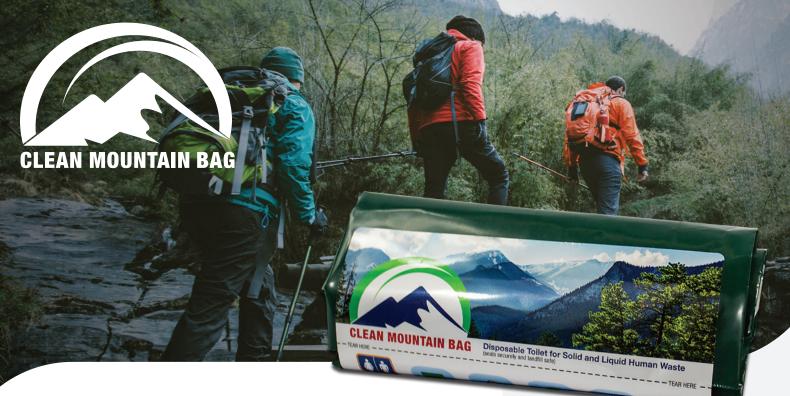

### Clean Mountain Bag RESTOP® CMB110

The RESTOP Clean Mountain Bag features a puncture-resistant, compostable 2 bag system that safely contains human waste. Our proprietary blend of super absorbent polymers and enzymes immediately gel liquids and begin breaking down the waste. Odor is contained in the containment bag. The system is user-friendly, safe, and sanitary. The Clean Mountain Bag is ideal for "pack-it-in, pack-it-out" in designated areas. Ample toilet paper and antimicrobial wipes are always included.