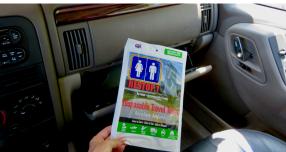

## CONVENIENT

RS1 bags are lightweight and convenient enough to fit into pockets, backpacks, gloveboxes, and purses.