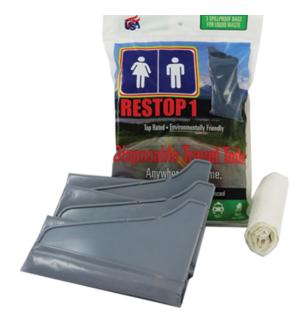

## RS1-3Pack Liquid Waste Bags

- Toilet paper included with each bag
- Innovative design
- Works for men, women, and children
- Ten year shelf life

The patented "Handle Tab" bends back to form a sturdy opening for liquid waste through a one-way valve, capturing up to 20 oz. of liquid waste and converting it into an odorless gel. The RESTOP®1 utilizes the same proprietary blend of polymers and enzymes as the RS2 to transform the liquid into a gel.

## CLEAN

Proprietary blend of enzymes and polymers instantly gels and begins breakdown of waste.

www.RESTOP.com | 800-366-3941

www.facebook.com/use.restop | www.twitter.com/use\_restop