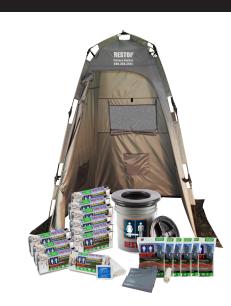

## RS2000 Complete System

## The RESTOP® Complete System includes:

- RS1: 18 Liquid Waste Bags (6 packs of 3 bags)
- RS2: 10 Solid & Liquid Waste Bags
- Commode with seat and lid
- Privacy Shelter

**RESTOP<sup>®</sup> PRIVACY SHELTER:** A sturdy, collapsible shelter, complete with tie down ropes, anchor stakes and shock-corded poles to pop up quickly and easily. It simply folds back down into its own small carrying bag.

**RESTOP® COMMODE BUCKET:** The Commode Bucket is standard toilet sized and sturdy enough to withstand 300 lbs. of pressure over a 10 hour period. The Commode Bucket comes complete with a gamma seal secure lid and a soft foam toilet seat.

**RESTOP®1 (RS1):** The patented "Handle Tab" bends back to form a sturdy opening for liquid waste. The one-way valve captures 20 oz. of liquid and converts it into an odorless gel; the conversion happens through a proprietary blend of enzymes and polymers. An ample supply of toilet tissue is included with each bag.

**RESTOP®2 (RS2):** RESTOP®2 contains everything needed to safely dispose of human waste and eliminate its odor. Its inner bag can cover the Commode's seat for added sanitation. Waste is funneled into gelling polymers and enzymes. An ample supply of toilet tissue and an antimicrobial wipe are included for personal sanitation with each bag.