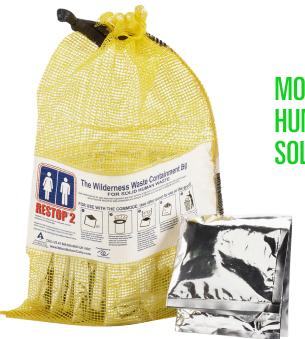

# **RS2W** Wilderness Waste Container Pouch

## MOBILE Human waste Solutions

Designed for the outdoors, the Wilderness Waste Container Pouch can be used directly on the ground with its gray liner that is designed to make a portable basin. Each bag includes extra strength polymers & enzymes for extra trail time. Ten year shelf life.

#### PORTABLE

The yellow mesh bag provides a means to pack out, supporting Leave No Trace ethics.

### CONVENIENT

The Wilderness Waste Pouch can be used on the ground or with the RESTOP<sup>®</sup> Commode.

## DEPENDABLE

Leakage and odors are safely secured with the triple barrier bag design and zip lock enclosure.

www.RESTOP.com | 888-924-6665
www.facebook.com/use.restop | www.twitter.com/use\_restop