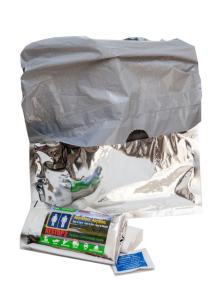

The RESTOP<sup>®</sup>2 utilizes a patented "bag within a bag" design to safely contain human waste. Our proprietary blend of polymers and enzymes gels immediately and begins breaking down the waste. Odor is instantly contained in the durable triple barrier bag. The system is user-friendly, safe, and sanitary. The RS2 is ideal for "pack it in, pack it out" designated areas. Ample toilet paper and antimicrobial wipes are always included.

## DEPENDABLE

The RS2 has a triple barrier bag design and zip lock closure to ensure added protection from leakage and odors.

## CONVENIENT

The user-friendly drawstring inner waste bag easily folds into the outer bag and can then be discarded into any trash receptacle. RESTOP® meets state requirements for landfill disposal.

## SANITARY

Waste is rendered inert and deodorized through a proprietary blend of polymers and enzymes.

www.RESTOP.com | 888-924-6665 www.facebook.com/use.restop | www.twitter.com/use\_restop

A PROUD PARTNER OF