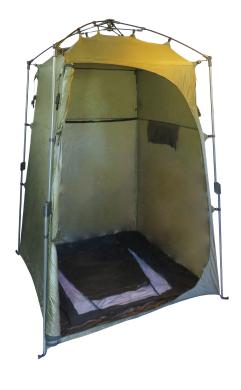

## **RS400**

## Lightspeed 3-in-1 Privacy Shelter

- The compression hub and telescoping poles allow for quick set up and tear down
- 3-in-1: changing room, shower, restroom
- Features integrated solar shower shelf (solar shower bag not included)
- Interior clothesline and storage pockets
- Floor raises for tent to be used as open-floor shower or camp restroom
- Includes: tent pegs, guide-lines, oversized storage bag

The generous headroom and floorplan make getting changed into hiking gear at camp or a wetsuit at the beach a breeze. The second function is a camp shower, utilizing the integrated solar shower shelf and ceiling windows (for light and ventilation), simply supply a shower bag and take pleasure in feeling fresh and clean while enjoying the outdoors. There are even convenient interior pockets and a clothesline for towels. The floor can be used down (mesh allows water to drain) or folded up, depending on the groundcover. The third, least glamorous but most practical use, is a campground restroom. With the floor folded up, there is plenty of space for a portable toilet or campground commode. Enjoy the convenience of a private outhouse.