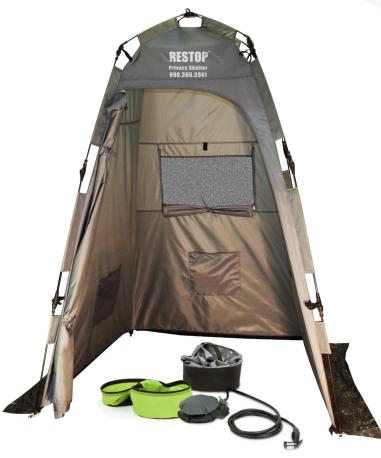

## **RESTOP** Shelter Systems

Available: RS500 and RS500-HS (pictured)

The RESTOP Privacy Shelter is a sturdy, collapsible tent complete with carrying case, tie down rope and anchor stakes (although you would only need those in high wind situations). Its quick connect joints allow rapid set up and breakdown in seconds. The zipper operates from the inside, just in case there are any aspiring comedians around. The opaque color of the fabric allows complete privacy, even in sunlight. The tent folds into a convenient shoulder carry case, and is easily handled by one person.

**PORTABLE** The Privacy Tent can be easily carried in its compact bag with shoulder strap.

**EASY** Quick-connect joints provide easy set-up and packing

**ADAPTABLE** The Privacy Tent can be used as a personal toilet, shower, and/or changing room.

RS500 Privacy Shelter UPC 685816001009

RS500-HS Privacy Shelter with Helio Shower UPC 685816006271

Handy loop for hanging lamps or other accessories.

Excellent ventilation and space to store extra items.