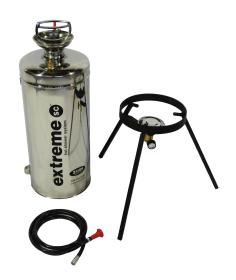

## Extreme SC™ SELF - CONTAINED HOT SHOWER

- Industrial stainless steel construction for extra durability
- Heats to about 100 F in 5-10 minutes
- Simply fill with water and place on included stove
- Multi-use 10,000 BTU heater and cooking stove collapses for transport
- Sealed 1-piece metal hand pump pressurizes system quickly without batteries
- 6-ft shower hose with waterconserving showerhead
- Industrial grade brass on/off valve controls water-flow

With industrial grade stainless steel construction and rugged hand-pump operation, Zodi<sup>TM</sup> Extreme<sup>TM</sup> has been the #1 hot shower of choice for back-country use for years. The 10,000 BTU multi-purpose steel stove completes the Extreme<sup>TM</sup> as a truly self-contained hot shower. Includes water temperature indicator and a shower pole holder for extra convenience. (Propane tank and shower pole not included)

## **FEATURES**

- Durable Metal Hand Pump
- Brass Water-Flow Control On/Off Valve
- Temperature Strip
- Multi-Purpose Stove
- Stainless Steel Construction
- Shower Pole Holder
- Water-Saving Showerhead With Long Shower Hose
- Storage Bag (Not Shown)