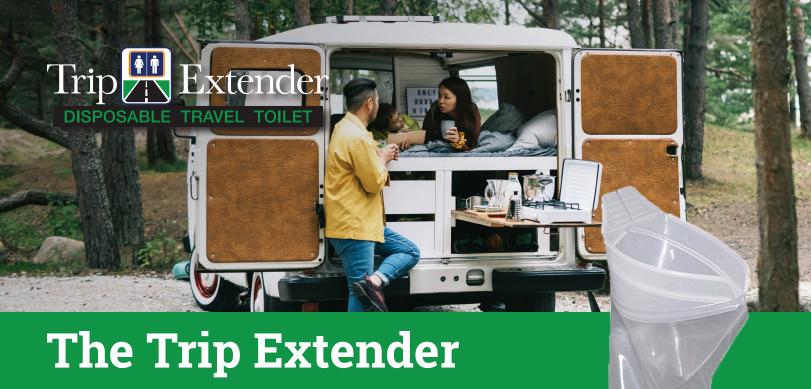

When you need relief, just reach for Trip Extender **Anytime**. **Anywhere**.

The Trip Extender Urinal Bag provides a safe & convenient alternative when nature calls while on-the-go. This bag is specifically designed to be used while in a seated position (like in your car) by both men and women. Our proprietary blend of naturally occurring non-toxic polymers and enzymes instantly transforms urine into a gel.

The funnel design and one-way valve prevent accidental spills.

## **Key Features**

- Locking bag guards against spills or leaks and transmission of bacteria
- Designed for ease of use by both men and women
- 3mm-thick bag design traps in odor as well as waste
- Trash container safe, meets state and provincial disposal requirements
- · Minimum shelf life of ten (10) years